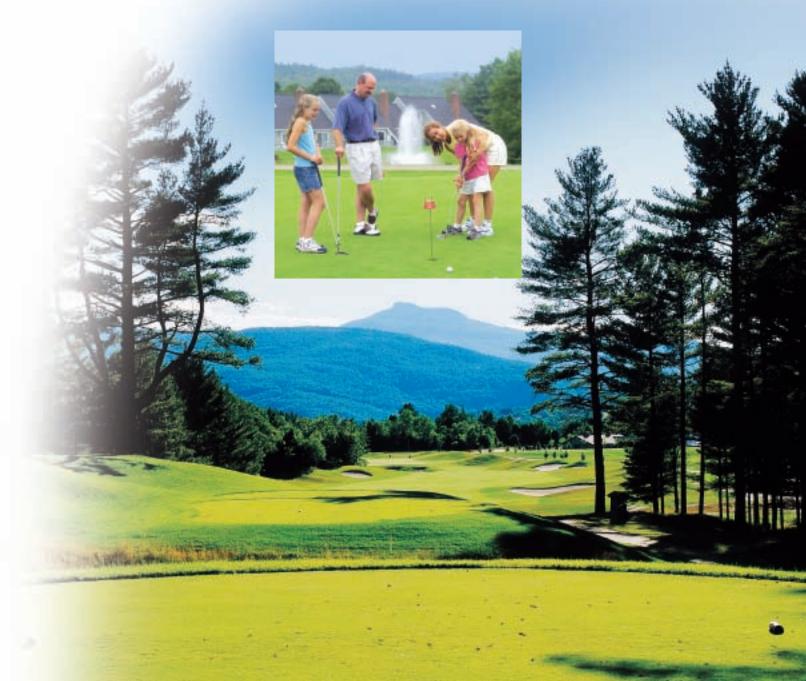

Conveniently located course side to the spectacular Stowe Country Club, Stoweflake offers golfers the best of both worlds, fabulous on-site golf amenities and ready access to one of New England's premier 18-hole championship courses.

With our on-site golf practice facility, nine hole parthree course, putting green and sand trap, few resorts are on par with Stoweflake when it comes to golf.